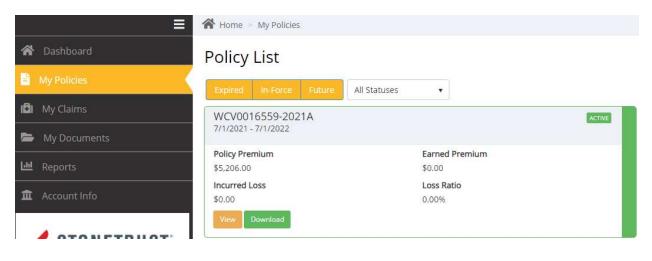

### **My Policies**

- You can find Policy Premium and Loss Ratio
- You can download a copy of the Policy
- You can View the Policy Summary, Billing, Payroll, Endorsements and Claims