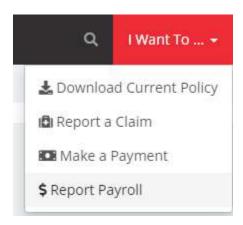

#### I Want To...

- Download a Current Policy
- Report a Claim
- Make a Payment
- Set up on Auto Payment
- Make a one-time Payment
- \$ Report Payroll

#### **Report Payroll**

- Chose the Report you are paying on with the drop-down box (each State will have its own report to complete)
- Enter payrolls for each class code listed (if no payrolls you must enter 0)
- Click the GREEN Submit & pay by Check or Submit & Pay Online