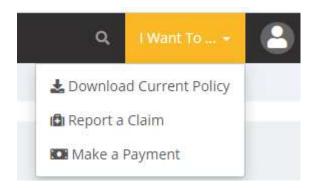

#### I Want To...

- Download a Current Policy
- Report a Claim
- Make a Payment
- Set up on Auto Payment
- Make a one-time Payment
- \$ Report Payroll