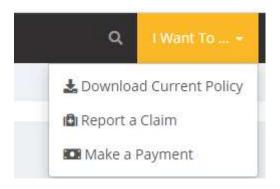

#### I Want To...

- Download a Current Policy
- Report a Claim
- Make a Payment
- Set up on Auto Payment
- Make a one-time Payment
- \$ Report Payroll